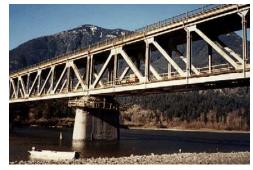

## **Our Visual Inspection Department**

Stasuk Testing & Inspection Ltd. is a <u>CWB</u> approved CSA 178.1 qualified Welding Inspection Organization as well as <u>AWS</u> CAWI & CWI certified. We have performed visual welding inspection on bridges, cranes, buildings, piping, pressure vessels and machinery as well as coating inspections, adhesion and bond testing and dimensional verification services.